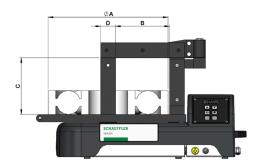

13.12.2023, 11:34:32 NZDT SCHAEFFLER

| Dimensions             |              |                                                  |  |  |
|------------------------|--------------|--------------------------------------------------|--|--|
|                        | 788 mm       | Length HEATER                                    |  |  |
|                        | 315 mm       | Width HEATER                                     |  |  |
|                        | 456 mm       | Height HEATER                                    |  |  |
| В                      | 210 mm       | Space between poles                              |  |  |
| С                      | 205 mm       | Pole length                                      |  |  |
| D                      | 70x80        | Pole cross section (mm²)                         |  |  |
| Workpiece to be heated |              |                                                  |  |  |
|                        | 45 mm        | Min. inner diameter workpiece, vertical heating: |  |  |
|                        |              | with included yoke                               |  |  |
|                        | 15 mm        | Min. inner diameter workpiece, vertical heating: |  |  |
|                        |              | with optional yoke                               |  |  |
|                        | 110 mm       | Min. inner diameter workpiece, horizontal        |  |  |
|                        |              | heating                                          |  |  |
| ØA <sub>max</sub>      | 600 mm       | Max. outer diameter workpiece                    |  |  |
|                        | 205 mm       | Max. workpiece width, vertical heating           |  |  |
|                        | 200 mm       | Max. workpiece width, horizontal heating         |  |  |
| m <sub>b max</sub>     | 200 kg       | Max. workpiece weight                            |  |  |
| Additional information |              |                                                  |  |  |
|                        | 2            | Yokes included, quantity                         |  |  |
|                        | 30x30, 70x80 | Yokes included, cross section (mm²)              |  |  |